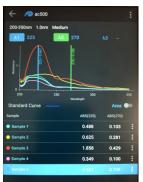

Additionally we will run a live demonstration of our Caretech Spectroscan UV-Vis SmartLog, when used as tool to perform wash water analysis. The aim? The maximum efficiency and performance of your vessels during turnaround.

### **Program blocks:**

- Theoretical background on todays' challenging cargoes
- Practical examples on cleaning optimizations
- Short break
- Theoretical background on wash water analysis with UV-Vis
- Demonstration spectrophotometer for was water analysis