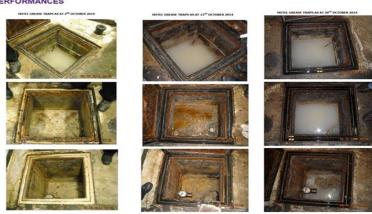

ctivator-GTP

# MAINTENANCE DOSAGE

#### 2000 to 4000 meals/day

600 mL each day + 3 kg of Caretreat GTC-P each month

# 4000 to 8000 meals/day

1200 mL each day + 6 kg of Caretreat GTC-P each month

# 8000 to 12000 meals/day

1800 mL each day + 9 kg of Caretreat GTC-P each month

## 12000 to 16000 meals/day

2400 mL each day + 12 kg of Caretreat GTC-P each month

We strongly advise starting a grease trap biotreatment after a conventional cleaning, to remove any problem residue. For application to an operating grease trap, we recommend breaking the surface crust beforehand so that the product is properly in contact with the effluent. For optimum results treatment of Caretreat BIO-GTC-P is used in conjunction with Caretreat BIO-Activator-GTP and Caretreat **BIO-GCT-L** 

#### PERFORMANCES







# **CARETREAT BIO-**GTC-P

- Specialized in **Grease Digestion**
- ECO friendly
- Prevents Clogging and Deposits
- For use in Drain Lines and Grease Traps



MARINE CARE BV Oude Maasweg 35 Port number 4005 3197 KJ Rotterdam Botlek The Netherlands +31 (0)10 2950342 +31 (0)10 2950345

supply@marinecare.nl

W. www.marinecare.nl

#### **DOSAGE**

See Direction for use.

# **PROPERTIES**

14723 Article number pΗ 6.5 - 7.5Physical State **Grey Powder** Flashpoint Not applicable

**Packaging** 25 kg bucket

Dry, > 5 °C < 40 °C Storage conditions

For detailed information on safety and health, please refer to the Material Safety Data Sheet MSDS and/or product label.



# CARETREAT **BIO-GTC-P**

- Specialized in **Grease Digestion**
- ECO friendly
- Prevents Clogging and Deposits
- For use i