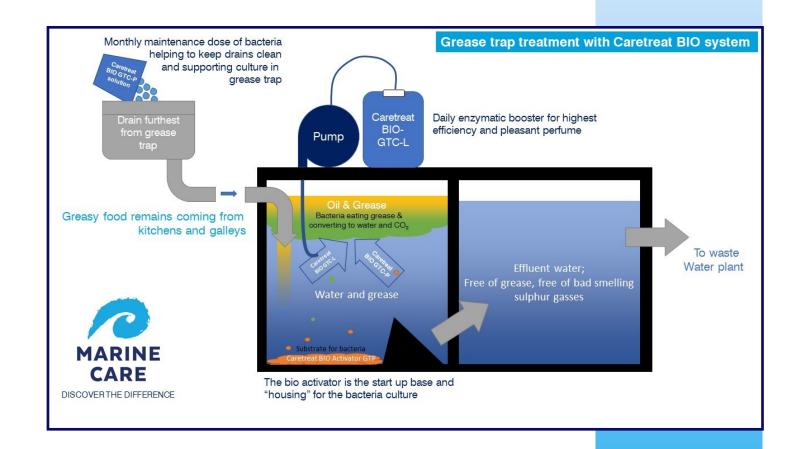

#### **DESCRIPTION**

Caretreat BIO-GTC-P offers environmentally sustainable, highly effective and long -lasting treatment of grease tanks and is powered by the various processes, which combines selected strains of micro-organisms that work in synergy. Protected by biofixation these microorganisms activate in warm water, targeting and digesting grease. Effective even when antibiotic concentrations are high and during seasonal variations.

Caretreat BIO-GTC-P is ideal for restaurants, community kitchens, cafeterias, etc. The products micro-organisms enrich natural flora and allow good flora to develop. Lessens grease and limits the formation of foul-smelling gases, such as H2S. Eliminates bad odors, prevents clogging and reduces cleaning frequency. Helps the absorption of grease upstream and downstream to the water treatment plant. Because it is so efficient, it is perfect for treating large capacity grease tanks.

## 12000 to 16000 meals/day

2400 mL each day + 12 kg of Caretreat GTC-P each month

We strongly advise starting a grease trap biotreatment after a conventional cleaning, to remove any problem residue. For application to an operating grease trap, we recommend breaking the surface crust beforehand so that the product is properly in contact with the effluent. For optimum results treatment of Caretreat BIO-GTC-P is used in conjunction with Caretreat BIO-Activator-GTP and Caretreat **BIO-GCT-L** 