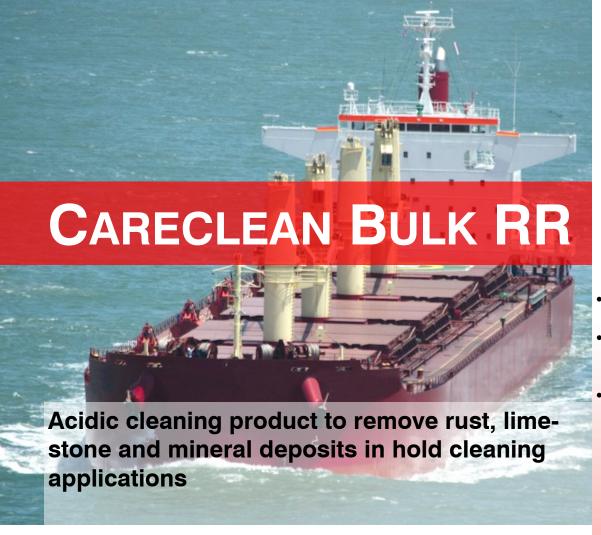

#### **DESCRIPTION**

Careclean Bulk RR is based on phosphoric acid and surfactants.

Careclean Bulk RR is used for the removal of rust, limewash/-stone and other mineral deposits for instance coming from iron ores in hold cleaning applications.

## **APPLICATION**

- Removal of iron ore, limestone (carbonates), magnesite & calcium from cargo bolds
- Removal of rust stains on coatings and paintwork

## **DIRECTIONS FOR USE**

Cargo Hold Cleaning

Careclean Bulk RR is used to clean cargo holds after cargoes such as iron ore, limestone (carbonates) and magnesite and to remove any white residues from caustic cleaners or hardness deposits from seawater. After sweeping and demucking apply Careclean Bulk RR in a 10-50% solution depending on the contamination. Let the product soak for 30 minutes making sure not to let the solution dry on the surface. Then spray off with water.