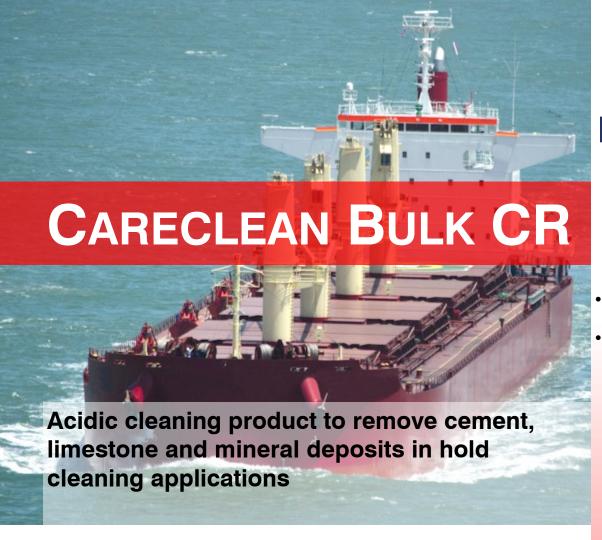

### **DESCRIPTION**

Careclean Bulk CR is based on hydrochloric acid.

Careclean Bulk CR is used for the removal of cement, limewash/-stone and other mineral deposits for instance coming from cement cargoes in hold cleaning applications.

#### **APPLICATION**

- Removal of cement, limestone (carbonates), magnesite & calcium from cargo holds
- Removal of rust stains on coatings and paintwork

# **DIRECTIONS FOR USE**

Cargo Hold Cleaning

Careclean Bulk CR is used to clean cargo holds after cargoes such as cement, limestone (carbonates) and magnesite and to remove any white residues from caustic cleaners or hardness deposits from seawater. After sweeping and demucking apply Careclean Bulk CR in a 10-50% solution depending on the contamination. Let the product soak for 30 minutes making sure not to let the solution dry on the surface. Then spray off with water.